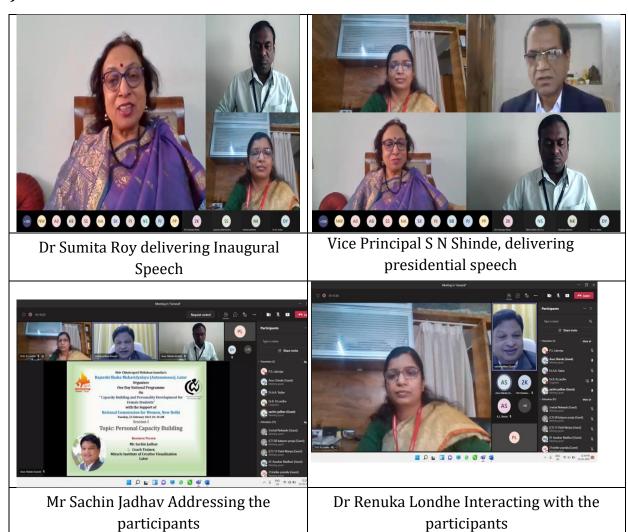

#### v. Brief Summary of Event:

- The program was inaugurated by the auspicious hands of Dr. Sumita Roy, Former Head, Department of English, Osmania University, Hyderabad Telangana, India. Dr. Sumita Roy in the inaugural speech stated that gender is only limited to the physical and biological difference, the mind & spirit has no difference. In the field of Education, we cannot differentiate men & women. Being Women one should not demand any sort of privilege rather should stand up as a human being, she added further.
- In the presidential address Prof. S. N. Shinde said that on all front female individuals are competing equally with male individuals rather female individuals are performing quite better than male. By naming some of the female astronauts like Sunita Williams, Kalpana Chawla he further added that females are better than best in each & every field. The DNA, which is the master biological molecule in human body is same for male & female individuals, The potential of female and male is same it has been practically in every regard, he added.
- In first session Dr. Sumita Roy shared her views on Professional Carrier Skills, Identifying Carrier Opportunities, Resume Preparation Skills, Interview Skills & Presentation Skills. In order to develop the Professional Carrier Skills, students need to acquire the skills taught at college level & soft skills. To become professionally competent, one has to combine technical & HR skills she mentioned. While focusing about the Carrier Opportunities she explained that opportunities are endless as long as one is creative individual. She explained every stream has many jobs opportunities.
- Talking about presentation skills Dr Roy suggested following points
  - Never speak too fast as if it is a normal conversation.
  - o One must pause while speaking important points
  - Clarity of thought is a must.
  - o Audience skills are very much important

- Mr Sachin Jadhav started second session by sharing his views on listening skills, listening ability, time management & stress management. The session started with a gaming activity. Mr Jadhav explained listening skills by giving certain examples. He further shared a white magic technique with the student to develop their listening skills. To develop listening skill, one should always listen with full concentration. Mr Jadhav suggested following techniques in order to improve listening skills
  - o Do not judge
  - No explanation
  - No justification
  - Just listen purely
  - o Attentive listening
  - o Reflective listening
  - Validating the speaker
- Dr. Renuka Londhe delivered third session on Digital Literacy & effective Use of social media. She thoroughly explained the digital literacy skills like Digital Culture, Online safety skills, Critical Thinking, Communication etiquette, Functional Skills, Finding Information, etc.
- Dr. Renuka demonstrated applications like Google Drive, Docs, Sheets, Presentation, Calendar, YouTube, Translate, Duo, Chat, Photos, Meet, & Hangout etc. Further she demonstrated how to use the Microsoft Mobile Office App on smart phone.
- Under social media Dr Renuka explained various social network sites, discussion
  forums like Quora & Reditt, review network, anonymous social network etc. She
  further explained using Social media Apps in order to get job ready like LinkedIn
  etc. She further suggested certain precautions to be followed while using the
  social media platforms, like one should set and use complex password, need not
  to share travel plan on social media, one should not allow social networking sites
  to scan email, do not use computers on public places, public Wi-Fi etc.
- Prof. Arun Shinde proposed vote of thanks.

## C) Screenshots: